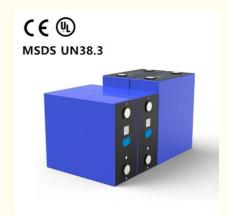

#### **Product Specification**

BMS System: Customized

Grade: Grade A & Brand New With Original QR

Code

• Battery Type: 3.2V 280Ah Lifepo4 Battery

• Capacity: 280ah 105ah 200ah 304ah 50ah 173ah

• Size: 118.5(H)\*160(W)\*50.1(T)

• Shape: Prismatic Pack

• Discharging -35 ~65

Temperature:
• Highlight:

100Ah 105Ah Lifepo4 Battery Pack,

Prismatic Lithium Iron Phosphate Battery,

3.2V Lifepo4 Battery Pack

The battery has a prismatic pack shape, which makes it easy to fit into a variety of different devices. This makes it a versatile option for anyone who needs a reliable power source for their electric bike, mountain bike, motorcycle, or bicycle.