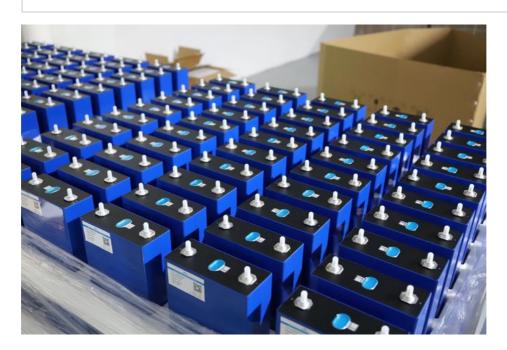

#### **Product Specification**

BMS System: Customized

Grade: Grade A & Brand New With Original QR

Code

• Battery Type: 3.2V 280Ah Lifepo4 Battery

• Capacity: 280ah 105ah 200ah 304ah 50ah 173ah

• Size: 118.5(H)\*160(W)\*50.1(T)

• Shape: Prismatic Pack

• Discharging -35 ~65

Temperature:
• Highlight:

100Ah 105Ah Lifepo4 Battery Pack,

Prismatic Lithium Iron Phosphate Battery,

3.2V Lifepo4 Battery Pack

The battery has a prismatic pack shape, which makes it easy to fit into a variety of different devices. This makes it a versatile option for anyone who needs a reliable power source for their electric bike, mountain bike, motorcycle, or bicycle.