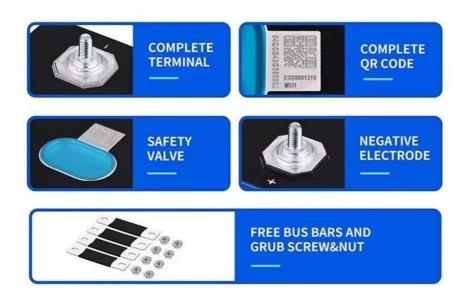

#### **Product Specification**

BMS System: Customized

Grade: Grade A & Brand New With Original QR

Code

• Battery Type: 3.2V 280Ah Lifepo4 Battery

• Capacity: 280ah 105ah 200ah 304ah 50ah 173ah

• Size: 118.5(H)\*160(W)\*50.1(T)

• Shape: Prismatic Pack

• Discharging -35 ~65

Temperature:
• Highlight:

100Ah 105Ah Lifepo4 Battery Pack,

Prismatic Lithium Iron Phosphate Battery,

3.2V Lifepo4 Battery Pack

The battery has a prismatic pack shape, which makes it easy to fit into a variety of different devices. This makes it a versatile option for anyone who needs a reliable power source for their electric bike, mountain bike, motorcycle, or bicycle.