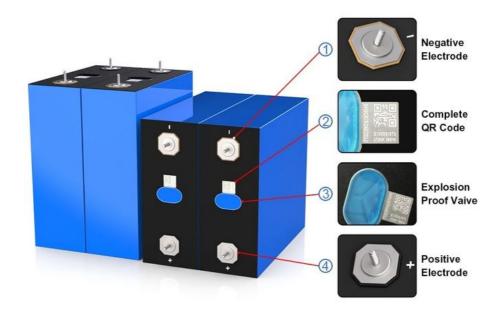

#### **Product Specification**

BMS System: Customized

Grade: Grade A & Brand New With Original QR

Code

• Battery Type: 3.2V 280Ah Lifepo4 Battery

• Capacity: 280ah 105ah 200ah 304ah 50ah 173ah

• Size: 118.5(H)\*160(W)\*50.1(T)

• Shape: Prismatic Pack

• Discharging -35 ~65

Temperature:
• Highlight:

100Ah 105Ah Lifepo4 Battery Pack,

Prismatic Lithium Iron Phosphate Battery,

3.2V Lifepo4 Battery Pack

The battery has a prismatic pack shape, which makes it easy to fit into a variety of different devices. This makes it a versatile option for anyone who needs a reliable power source for their electric bike, mountain bike, motorcycle, or bicycle.