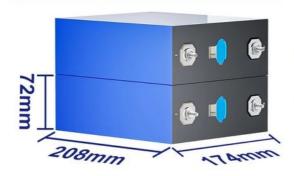

#### **Product Parameters**

| Model                        | LF280K   | Dimension<br>(L*W*H)        | 174*208*72MM |
|------------------------------|----------|-----------------------------|--------------|
| Nominal Voltage              | 3.2V     | Nominal Capacity            | 280AH        |
| Impedance                    | ≤0.25mΩ  | Cell Weight                 | 5.42Kg       |
| Discharge<br>Temperature     | -20~55°C | Cycle Life                  | 8000 Times   |
| Discharge<br>Cut-off Voltage | 2.5V     | Charging<br>Cut-off Voltage | 3.65V        |