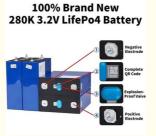

#### **Product Specification**

BMS System: Customized

Grade: Grade A & Brand New With Original QR

Code

• Battery Type: 3.2V 280Ah Lifepo4 Battery

• Capacity: 280ah 105ah 200ah 304ah 50ah 173ah

• Size: 118.5(H)\*160(W)\*50.1(T)

• Shape: Prismatic Pack

• Discharging -35 ~65

Temperature:
• Highlight:

100Ah 105Ah Lifepo4 Battery Pack,

Prismatic Lithium Iron Phosphate Battery,

3.2V Lifepo4 Battery Pack

The battery has a prismatic pack shape, which makes it easy to fit into a variety of different devices. This makes it a versatile option for anyone who needs a reliable power source for their electric bike, mountain bike, motorcycle, or bicycle.