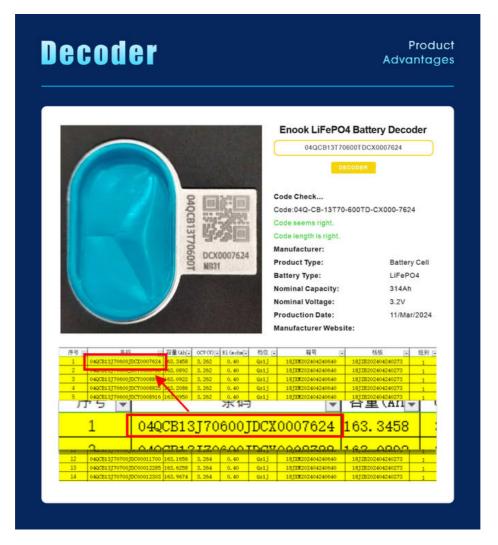

#### **Product Specification**

BMS System: Customized

Grade: Grade A & Brand New With Original QR

Code

• Battery Type: 3.2V 280Ah Lifepo4 Battery

• Capacity: 280ah 105ah 200ah 304ah 50ah 173ah

• Size: 118.5(H)\*160(W)\*50.1(T)

#### **Features:**

Product Name: LifePo4 Lithium Ion Battery Discharging Temperature: -35 ~65 Feature: Deep Cycle Lifepo4 Battery Cell

Grade: Grade A & Brand New With Original QR Code

Brand Name: EVE
OEM/ODM: Yes(Accepted)

#### **Product Parameters**

| Model                        | LF280K   | Dimension<br>(L*W*H)        | 174*208*72MM |
|------------------------------|----------|-----------------------------|--------------|
| Nominal Voltage              | 3.2V     | Nominal Capacity            | 280AH        |
| Impedance                    | ≤0.25mΩ  | Cell Weight                 | 5.42Kg       |
| Discharge<br>Temperature     | -20~55°C | Cycle Life                  | 8000 Times   |
| Discharge<br>Cut-off Voltage | 2.5V     | Charging<br>Cut-off Voltage | 3.65V        |