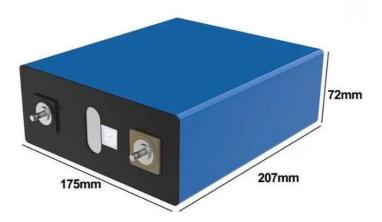

### 207MM including stud height

### **Technical Parameters:**

| Battery Type            | 3.2V 100Ah Lifepo4 Battery         |
|-------------------------|------------------------------------|
| Standard Rating Cycle   | 2000 (0.5C/0.5C)                   |
| Cycling Performance     | 4000 Cycles (25 ),2000 Cycles(45 ) |
| Storage Temperature     | 0 ~35                              |
| Voltage                 | Customized                         |
| Size                    | 118.5(H)*160(W)*50.1(T)            |
| Charging Temperature    | 0 ~65                              |
| Package                 | ABS/Metal Case Or OEM              |
| Discharging Temperature | -35 ~65                            |
| Capacity                | Customized                         |

• Size: 118.5(H)\*160(W)\*50.1(T)

• Battery Type: 3.2V 100Ah Lifepo4 Battery

OEM/ODM:
Yes(Accepted)

Highlight: LFP4 Phosphate battery Cell,

3.2v Phosphate battery Cell, LF280K Phosphate battery Cell