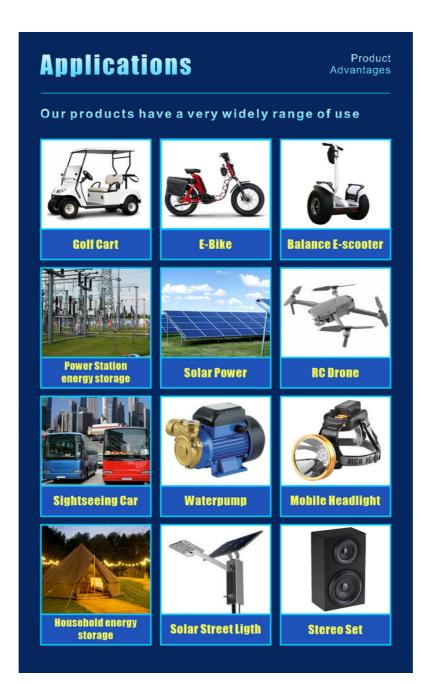

### **Applications:**

The Enook 3.2V Lifepo4 Lithium Ion Battery is available in different voltage options, including Customized. The battery type is 3.2V 100Ah Lifepo4 Battery, which is ideal for many applications. The standard charge-discharge rate is 0.5C(P), making it easy to get the most out of the battery.

This battery is perfect for a range of applications, including electric vehicles, solar energy storage systems, UPS, and backup power supplies. The battery can be customized to suit the individual needs of the customer, making it an ideal choice for a range of applications. The Enook 3.2V Lifepo4 Lithium Ion Battery is available in a range of capacities, including 60v 15Ah, 20ah, 30ah, 40ah, 45ah, 50ah, and 60ah. This makes it easy to find the right battery capacity for your specific needs.