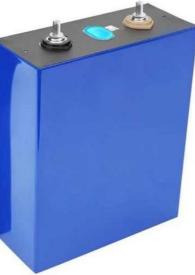

• Size: 118.5(H)\*160(W)\*50.1(T)

• Battery Type: 3.2V 100Ah Lifepo4 Battery

OEM/ODM:
Yes(Accepted)

Highlight: LFP4 Phosphate battery Cell,

3.2v Phosphate battery Cell, LF280K Phosphate battery Cell

### **Technical Parameters:**

| Battery Type            | 3.2V 100Ah Lifepo4 Battery         |
|-------------------------|------------------------------------|
| Standard Rating Cycle   | 2000 (0.5C/0.5C)                   |
| Cycling Performance     | 4000 Cycles (25 ),2000 Cycles(45 ) |
| Storage Temperature     | 0 ~35                              |
| Voltage                 | Customized                         |
| Size                    | 118.5(H)*160(W)*50.1(T)            |
| Charging Temperature    | 0 ~65                              |
| Package                 | ABS/Metal Case Or OEM              |
| Discharging Temperature | -35 ~65                            |
| Capacity                | Customized                         |