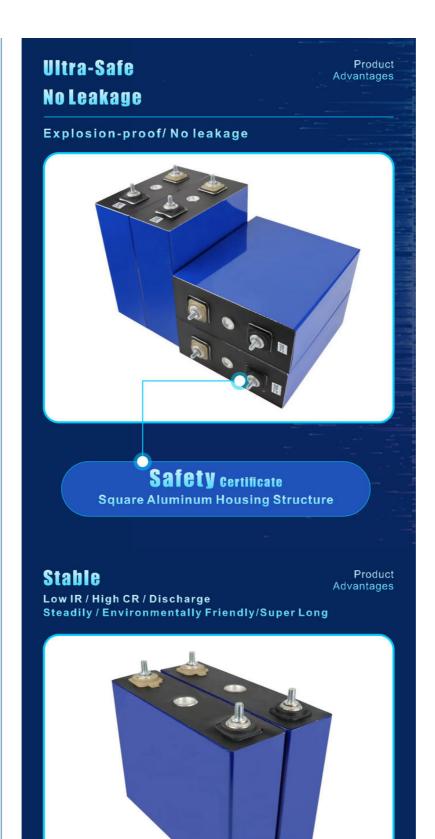

## Laser welding studs are more convenient and firmer to assemble.

Negative Electrode

Complete QR Code

Positive Electrode