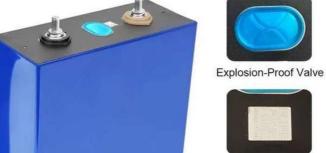

## Laser welding studs are more convenient and firmer to assemble.

Negative Electrode

Complete QR Code

Positive Electrode