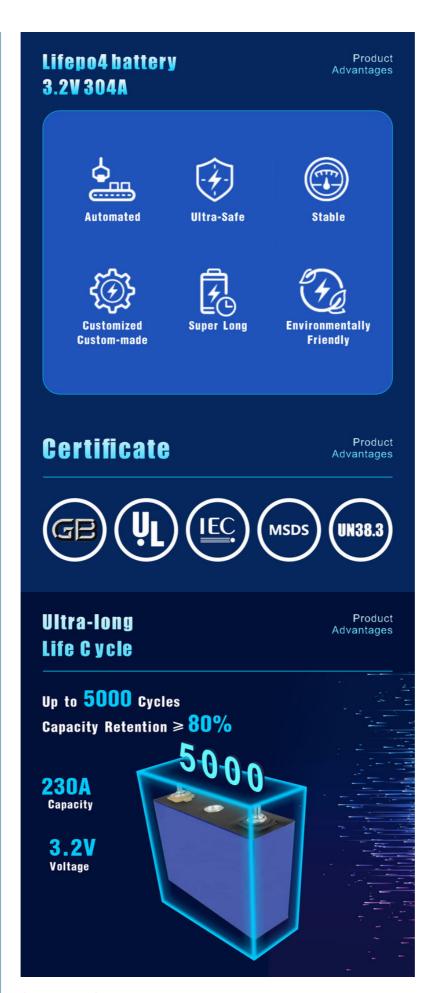

#### Features:

Product Name: LifePo4 Lithium Ion Battery

Weight: 1920±100G

Standard Charge-discharge rate: 0.5C(P)

Size: 118.5(H)\*160(W)\*50.1(T)

Cycling Performance: 4000 Cycles (25 ),2000 Cycles(45 )

Charging Temperature: 0 ~65

#### **Model List & Parameters** Product Advantages 3500 (0.5C/0.5C) 94.3±0.5 | 148.3±0.8 | 26.7±0.5 730±50 1500 (0.5C/0.5C) LF50F 2.0 1035±100 129.8±0.5 | 148.3±0.5 | 26.7±0.5 3.20 50 6000 (1c/1C) 3.20 0.5 200.5±0.5 | 130.3±0.3 | 36.7±0.5 LF90K 1994±50 2000 (0.5C/0.5C) LF100MA 3.20 1920±100 118.5±0.5 | 160.0±0.8 | 50.1±0.5 4000 (0.5C/0.5C) 200.5±0.5 | 130.3±0.5 | 36.35±0.5 Lf105 1980±60 4000 (0.5C/0.5C) Lf160 3000±100 | 153.5±0.5 | 173.9±0.5 | 53.85±0.5 4000 (0.5C/0.5C) 207.5±0.5 173.9±0.5 41.06±0.5 Lf173 173 0.25 3190+96 3.20 4000 (0.5C/0.5C) Lf230 4140±124 207.2±0.5 | 173.9±0.5 | 53.85±0.5 6000 (0.5C/0.5C) LF280K 5420±300 207.2±0.5 173.7+0.5 4000 (0.5C/0.5C) Lf304 5450±164 207.2±0.5 173.7±0.5

### **Technical Parameters:**

| Battery Type            | 3.2V 100Ah Lifepo4 Battery         |
|-------------------------|------------------------------------|
| Standard Rating Cycle   | 2000 (0.5C/0.5C)                   |
| Cycling Performance     | 4000 Cycles (25 ),2000 Cycles(45 ) |
| Storage Temperature     | 0 ~35                              |
| Voltage                 | Customized                         |
| Size                    | 118.5(H)*160(W)*50.1(T)            |
| Charging Temperature    | 0 ~65                              |
| Package                 | ABS/Metal Case Or OEM              |
| Discharging Temperature | -35 ~65                            |
| Capacity                | Customized                         |