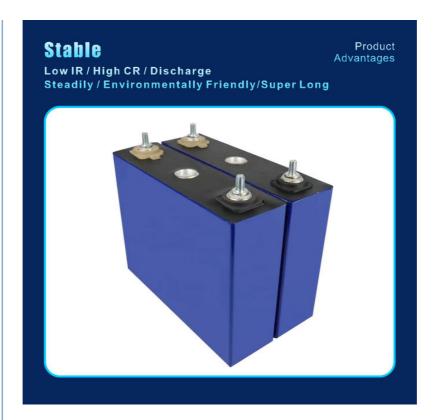

# EV LF280K lifepo4 3.2V 280ah Lifepo4 Lithium Iron Phosphate Battery Cell 3.2V 302Ah Lithium battery Cell LFP4

### **Product Specification**

Capacity: Customized

• Discharging -35 ~65

Temperature:

• Standard Charge- 0.5C(P)

discharge Rate:

Voltage: Customized

• Storage Temperature: 0 ~35

• Size: 118.5(H)\*160(W)\*50.1(T)

• Battery Type: 3.2V 100Ah Lifepo4 Battery

OEM/ODM:
Yes(Accepted)

Highlight: LFP4 Phosphate battery Cell,

3.2v Phosphate battery Cell, LF280K Phosphate battery Cell