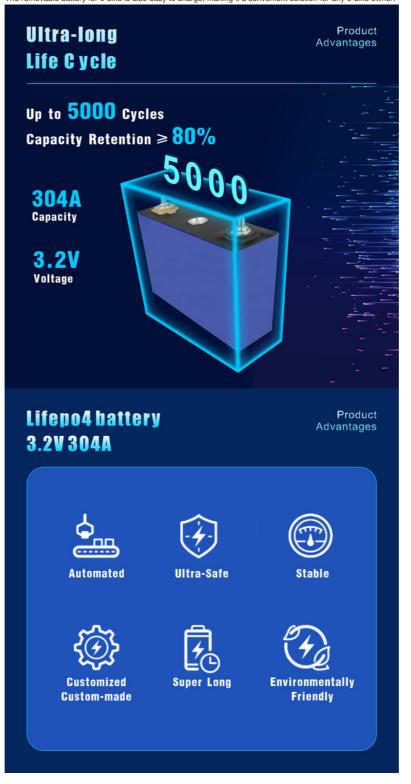

The battery's standard rating cycle of 2000 (0.5C/0.5C) ensures that it will last for a long time and provide consistent power for your ebike. Its size of 118.5(H)\*160(W)\*50.1(T) makes it a convenient and easy-to-install replacement for your old e-bike battery. The battery comes with an ABS/metal case or OEM package, giving you the option to choose the type of casing that works best for you. The removable battery for e-bike is also easy to charge, making it a convenient solution for any e-bike owner.

#### Features:

Product Name: LifePo4 Lithium Ion Battery

Weight: 1920±100G

Standard Charge-discharge rate: 0.5C(P)

Size: 118.5(H)\*160(W)\*50.1(T)

Cycling Performance: 4000 Cycles (25 ),2000 Cycles(45 )

Charging Temperature: 0 ~65

#### **Model List & Parameters** Product Advantages 3500 (0.5C/0.5C) 94.3±0.5 | 148.3±0.8 | 26.7±0.5 730±50 1500 (0.5C/0.5C) LF50F 2.0 1035±100 129.8±0.5 | 148.3±0.5 | 26.7±0.5 3.20 50 6000 (1c/1C) 3.20 0.5 200.5±0.5 | 130.3±0.3 | 36.7±0.5 LF90K 1994±50 2000 (0.5C/0.5C) LF100MA 3.20 1920±100 118.5±0.5 | 160.0±0.8 | 50.1±0.5 4000 (0.5C/0.5C) 200.5±0.5 | 130.3±0.5 | 36.35±0.5 Lf105 1980±60 4000 (0.5C/0.5C) Lf160 3000±100 | 153.5±0.5 | 173.9±0.5 | 53.85±0.5 4000 (0.5C/0.5C) 207.5±0.5 173.9±0.5 41.06±0.5 Lf173 173 0.25 3190+96 3.20 4000 (0.5C/0.5C) Lf230 4140±124 207.2±0.5 | 173.9±0.5 | 53.85±0.5 6000 (0.5C/0.5C) LF280K 5420±300 207.2±0.5 173.7+0.5 4000 (0.5C/0.5C) Lf304 5450±164 207.2±0.5 173.7±0.5