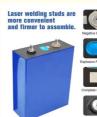

## Laser welding studs are more convenient and firmer to assemble.

Negative Electrode

Complete QR Code

Positive Electrode