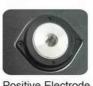

## Laser welding studs are more convenient and firmer to assemble.

Negative Electrode

Complete QR Code

Positive Electrode