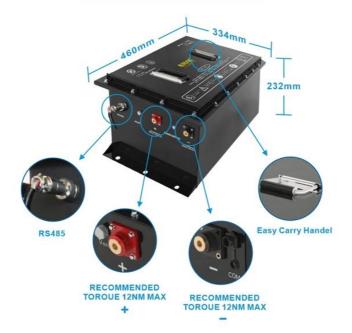

#### **Product Specification**

• Charge Voltage: 58.4V

• Sizes: Customized

• Storage Temperature: 0-45

• Working Temperature: -20-65

Product Name: Golf Cart Battery Voltage/Capacity: 51.2V 105AH

Battery Type: Lithium Iron Phosphate
 Size: 472\*334\*243mm

#### **Technical Parameters:**

| Attribute                    | Detail        |
|------------------------------|---------------|
| Environmentally Friendly     | Yes           |
| Continuous Discharge Current | 150A          |
| Storage Temperature          | 0-45          |
| Size                         | 472*334*243mm |
| Peak Discharge Current       | 300A          |
| Charge Voltage               | 58.4V         |
| Availability                 | In Stock      |
| Weight                       | Approx.44.7kg |
| Working Temperature          | -20-65        |
| Sizes                        | Customized    |

| <b>Specifica</b> | <b>Parameter</b>               | LM48100       |
|------------------|--------------------------------|---------------|
|                  | Voltage                        | 51.2V         |
| Nominal          | Capacity                       | 105Ah         |
|                  | Dimension                      | 472*334*243mm |
| Physical         | Weight                         | 44.7KG        |
|                  | Charge Voltage                 | 58.4V         |
|                  | Cut-Off Voltage                | 40V           |
| Electrical       | Continous<br>Discharge Current | 150A          |
|                  | Peak discharge current         | 300A          |
| Others           | Working<br>Temperature         | -20-65°C      |
|                  | Storage<br>Temperature         | 0-45°C        |
|                  | Cycle Life                     | >4000 Cycles  |