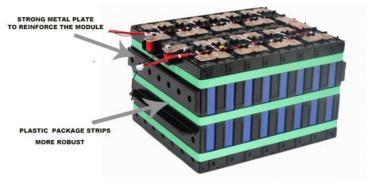

| 8.192KWH | 827*330*232mm | 72KG   |  |
| 72V                                                                         |       |       |          |               |        |  |
| LM72105                                                                     | 73.6V | 105Ah | 7.728KWH | 740*320*259mm | 64KG   |  |
| LM72160                                                                     | 73.6V | 160Ah | 11.77KWH | 800*475*221mm | 115KG  |  |

Above data for your reference, pls feel free to contact us to customize your own battery solutions



#### **Features:**

Product Name: Golf Cart Battery

Battery Type: Lithium Iron Phosphate (LiFePO4) Weight: Approx. 44.7kg (Approx. 4.0~40.0kg range)

Continuous Discharge Current: 150A

Storage Temperature: 0-45

### **NEW DESIGN**

# SAFER, ROBUST



**51.2V 105AH HIGH QUALITY MODULE** 

#### **Technical Parameters:**

| Attribute                    | Detail        |
|------------------------------|---------------|
| Environmentally Friendly     | Yes           |
| Continuous Discharge Current | 150A          |
| Storage Temperature          | 0-45          |
| Size                         | 472*334*243mm |
| Peak Discharge Current       | 300A          |
| Charge Voltage               | 58.4V         |
| Availability                 | In Stock      |
| Weight                       | Approx.44.7kg |
| Working Temperature          | -20-65        |
| Sizes                        | Customized    |

#### Ultra Safe Robust Durable Module Structure



#### **Applications:**

The **enook Golf Cart Battery**, with its signature Lithium Iron