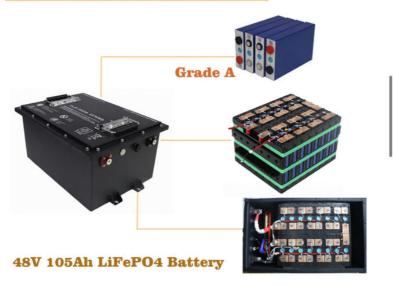

| LiFePO4 Battery for Golf Carts(OEM/ODM Acceptable!) TECHNICAL SPECIFICATION |       |       |          |               |        |  |
|-----------------------------------------------------------------------------|-------|-------|----------|---------------|--------|--|
|                                                                             |       |       |          |               |        |  |
| 36V                                                                         |       |       |          |               |        |  |
| LM3650                                                                      | 38.4V | 50Ah  | 1.92KWH  | 385*338*245mm | 27KG   |  |
| LM36105                                                                     | 38.4V | 105Ah | 4.032KWH | 385*338*245mm | 34KG   |  |
| 48V                                                                         |       |       |          |               |        |  |
| LM4850                                                                      | 51.2V | 50Ah  | 2.56KWH  | 416*334*232mm | 35KG   |  |
| LM48105                                                                     | 51.2V | 105Ah | 5.376KWH | 472*334*243mm | 43.6KG |  |
| LM48160                                                                     | 51.2V | 160Ah | 8.192KWH | 827*330*232mm | 72KG   |  |
| 72V                                                                         |       |       |          |               |        |  |
| LM72105                                                                     | 73.6V | 105Ah | 7.728KWH | 740*320*259mm | 64KG   |  |
| LM72160                                                                     | 73.6V | 160Ah | 11.77KWH | 800*475*221mm | 115KG  |  |

Above data for your reference, pls feel free to contact us to customize your own battery solutions