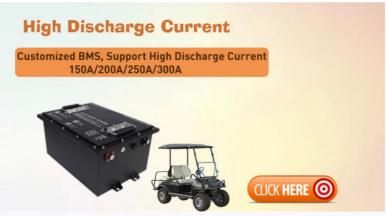

#### **Features:**

Product Name: Golf Cart Battery

Battery Type: Lithium Iron Phosphate (LiFePO4) Weight: Approx. 44.7kg (Approx. 4.0~40.0kg range)

Continuous Discharge Current: 150A

Storage Temperature: 0-45

#### **Technical Parameters:**

| Attribute                    | Detail        |
|------------------------------|---------------|
| Environmentally Friendly     | Yes           |
| Continuous Discharge Current | 150A          |
| Storage Temperature          | 0-45          |
| Size                         | 472*334*243mm |
| Peak Discharge Current       | 300A          |
| Charge Voltage               | 58.4V         |
| Availability                 | In Stock      |
| Weight                       | Approx.44.7kg |
| Working Temperature          | -20-65        |
| Sizes                        | Customized    |

| <b>Specifica</b> | <b>Parameter</b>               | LM48100       |
|------------------|--------------------------------|---------------|
|                  | Voltage                        | 51.2V         |
| Nominal          | Capacity                       | 105Ah         |
|                  | Dimension                      | 472*334*243mm |
| Physical         | Weight                         | 44.7KG        |
|                  | Charge Voltage                 | 58.4V         |
|                  | Cut-Off Voltage                | 40V           |
| Electrical       | Continous<br>Discharge Current | 150A          |
|                  | Peak discharge current         | 300A          |
| Others           | Working<br>Temperature         | -20-65°C      |
|                  | Storage<br>Temperature         | 0-45°C        |
|                  | Cycle Life                     | >4000 Cycles  |