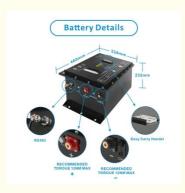

#### **Product Specification**

• Charge Voltage: 58.4V

• Sizes: Customized

• Storage Temperature: 0-45

• Working Temperature: -20-65

Product Name: Golf Cart Battery Voltage/Capacity: 51.2V 105AH

Battery Type: Lithium Iron Phosphate
 Size: 472\*334\*243mm

| <b>Specifica</b> | <b>Parameter</b>               | LM48100       |
|------------------|--------------------------------|---------------|
|                  | Voltage                        | 51.2V         |
| Nominal          | Capacity                       | 105Ah         |
|                  | Dimension                      | 472*334*243mm |
| Physical         | Weight                         | 44.7KG        |
|                  | Charge Voltage                 | 58.4V         |
|                  | Cut-Off Voltage                | 40V           |
| Electrical       | Continous<br>Discharge Current | 150A          |
|                  | Peak discharge current         | 300A          |
| Others           | Working<br>Temperature         | -20-65°C      |
|                  | Storage<br>Temperature         | 0-45°C        |
|                  | Cycle Life                     | >4000 Cycles  |

## **Battery Details**