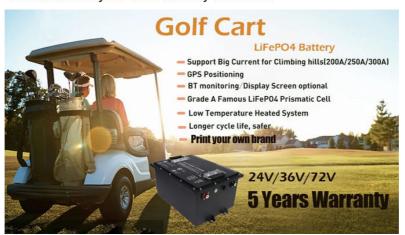

| LiFePO4 Battery for Golf Carts(OEM/ODM Acceptable!) TECHNICAL SPECIFICATION |       |       |          |               |        |  |
|-----------------------------------------------------------------------------|-------|-------|----------|---------------|--------|--|
|                                                                             |       |       |          |               |        |  |
| 36V                                                                         |       |       |          |               |        |  |
| LM3650                                                                      | 38.4V | 50Ah  | 1.92KWH  | 385*338*245mm | 27KG   |  |
| LM36105                                                                     | 38.4V | 105Ah | 4.032KWH | 385*338*245mm | 34KG   |  |
| 48V                                                                         |       |       |          |               |        |  |
| LM4850                                                                      | 51.2V | 50Ah  | 2.56KWH  | 416*334*232mm | 35KG   |  |
| LM48105                                                                     | 51.2V | 105Ah | 5.376KWH | 472*334*243mm | 43.6KG |  |
| LM48160                                                                     | 51.2V | 160Ah | 8.192KWH | 827*330*232mm | 72KG   |  |
| 72V                                                                         |       |       |          |               |        |  |
| LM72105                                                                     | 73.6V | 105Ah | 7.728KWH | 740*320*259mm | 64KG   |  |
| LM72160                                                                     | 73.6V | 160Ah | 11.77KWH | 800*475*221mm | 115KG  |  |

Above data for your reference, pls feel free to contact us to customize your own battery solutions

#### **Features:**

Product Name: Golf Cart Battery

Battery Type: Lithium Iron Phosphate (LiFePO4) Weight: Approx. 44.7kg (Approx. 4.0~40.0kg range)

Continuous Discharge Current: 150A

Storage Temperature: 0-45