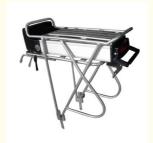

# Electric Bike Lithium Ion Battery Pack 48V 36V Rear Rack Aluminum Alloy Shell in Silver

#### **Product Specification**

Voltage/Capacity: 48V 36V
 Battery Type: Lithium Ion
 Color: Sliver

Outer Case: Aluminum Alloy Shell

Application: Electric Bike/ Bicycle/ Motorcycle/ Ebike

Battery Name: Rear Rack Ebike Battery Pack

Size: CustomizedCase: Rear Rack

• Highlight: Aluminum Alloy Shell Lithium Ion Battery,

48V Lithium Ion Battery Pack, Rear Rack Lithium Ion Battery Pack