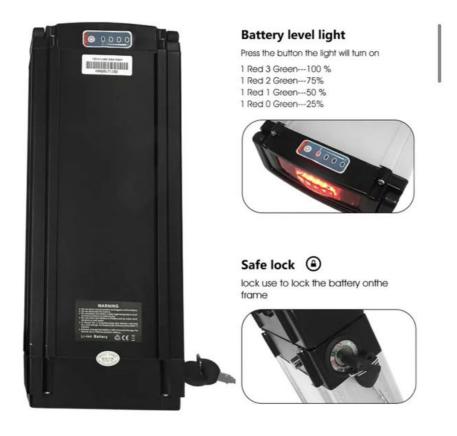

#### Battery level light

Press the button the light will turn on

- 1 Red 3 Green---100 %
- 1 Red 2 Green---75%
- 1 Red 1 Green---50 %
- 1 Red 0 Green---25%

#### **Battery install plate**

Battery install plate. This plate will be installed on the battery when we ship. You can take it off by thekey and install it on the bike frame by screw, Thenput the battery on it.