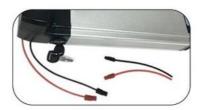

#### **Charging port**

Portable extraction, convenient extraction and charging

#### Discharge socket

Discharge cable connect to bike controller power canble Red for positive "+" Black for negative "-"

#### Charging port Portable extraction, convenient

extraction and charaina

#### Discharge socket

Discharge cable connect to bike controller power canble Red for positive " +" Black for negative "-"