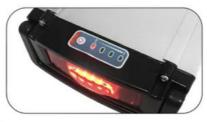

#### Battery level light

Press the button the light will turn on

- 1 Red 3 Green---100 %
- 1 Red 2 Green---75%
- 1 Red 1 Green---50 %
- 1 Red 0 Green---25%