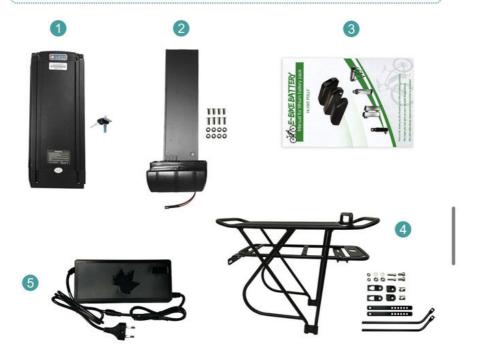

#### **PACKAGE**

- Ebike battery & 2keys
- Battery fit plate and parts
- User manual
- Rear rack and fixed parts

6 Charger and AC wire

Note: If only buy 1 single battery, the shipment does not include 2 4