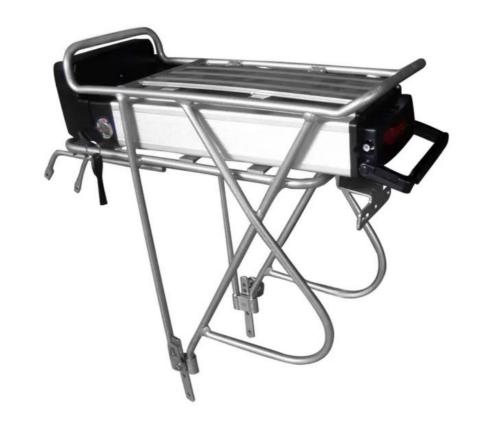

# Electric Bike Lithium Ion Battery Pack 48V 36V Rear Rack Aluminum Alloy Shell in Silver

#### **Product Specification**

Voltage/Capacity: 48V 36V
 Battery Type: Lithium Ion
 Color: Sliver

Outer Case: Aluminum Alloy Shell

Application: Electric Bike/ Bicycle/ Motorcycle/ Ebike

Battery Name: Rear Rack Ebike Battery Pack

Size: CustomizedCase: Rear Rack

• Highlight: Aluminum Alloy Shell Lithium Ion Battery,

48V Lithium Ion Battery Pack, Rear Rack Lithium Ion Battery Pack