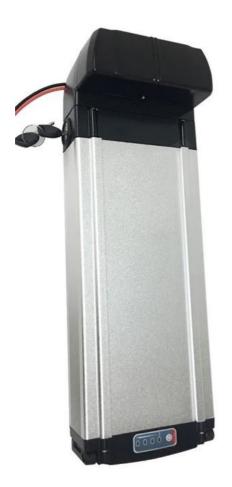

#### **Product Specification**

Voltage/Capacity: 48V 36V
 Battery Type: Lithium Ion
 Color: Sliver

Outer Case: Aluminum Alloy Shell

Application: Electric Bike/ Bicycle/ Motorcycle/ Ebike

Battery Name: Rear Rack Ebike Battery Pack

Size: CustomizedCase: Rear Rack

• Highlight: Aluminum Alloy Shell Lithium Ion Battery,

48V Lithium Ion Battery Pack, Rear Rack Lithium Ion Battery Pack

#### Battery level light

Press the button the light will turn on

- 1 Red 3 Green---100 %
- 1 Red 2 Green---75%
- 1 Red 1 Green---50 %
- 1 Red 0 Green---25%