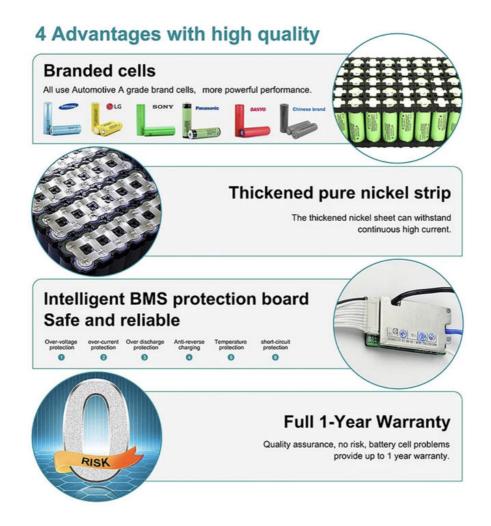

For those who demand the best in battery performance, our E Bike Battery includes the top-tier Lithium ion battery cells. These cells are renowned for their exceptional energy storage capabilities, allowing you to ride longer distances on a single charge. The specification is indicative of the high-capacity energy storage that riders expect from a premium ebike battery, ensuring that power is never a concern, whether it's for daily commutes or long weekend adventures. Moreover, our batteries include the highly efficientLiFePO4 Battery cells, which are known for their stability and safety features. The LiFePO4 technology is a type of Lithium Ion chemistry that offers a higher thermal threshold and improved longevity compared to traditional lithium-ion cells. This means you can expect your E Bike Battery to maintain its performance over many charging cycles, providing you with a reliable source of power for years to come.

With a strong emphasis on quality and durability, our E Bike Battery is designed to withstand the rigors of daily use. The robust construction protects the cells from the elements and ensures that the battery remains operational in various weather conditions. The built-in Battery Management System (BMS) further ensures the safety and efficiency of the battery by monitoring its performance and preventing issues such as overcharging, deep discharge, and temperature fluctuations.