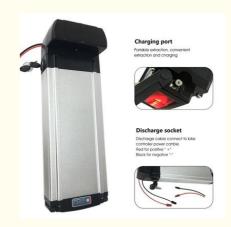

#### **Charging port**

Portable extraction, convenient extraction and charging

#### Discharge socket

Discharge cable connect to bike controller power canble Red for positive "+" Black for negative "-"