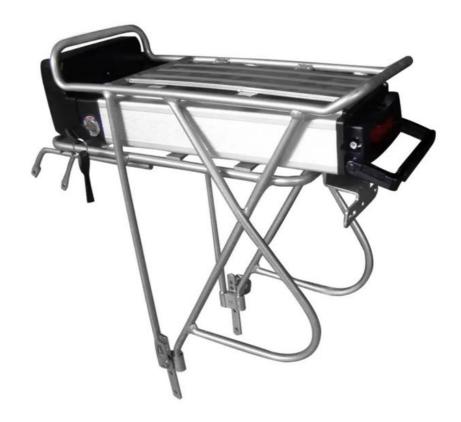

Size: CustomizedCase: Rear Rack

• Highlight: Aluminum Alloy Shell Lithium Ion Battery,

48V Lithium Ion Battery Pack, Rear Rack Lithium Ion Battery Pack

#### **Battery install plate**

Battery install plate. This plate will be installed on the battery when we ship. You can take it off by thekey and install it on the bike frame by screw, Thenput the battery on it.