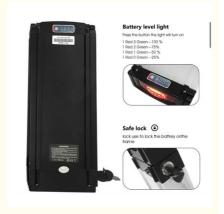

#### Battery level light

Press the button the light will turn on

- 1 Red 3 Green---100 %
- 1 Red 2 Green---75%
- 1 Red 1 Green---50 %
- 1 Red 0 Green---25%