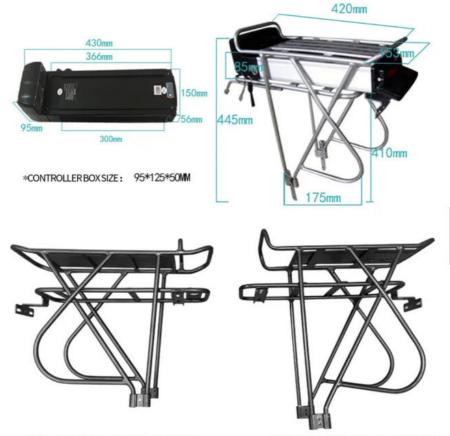

#### **Technical Parameters:**

| Technical Parameter | Description                                                |
|---------------------|------------------------------------------------------------|
| Application         | Electric Bike/ Bicycle/ Motorcycle/ Ebike                  |
| Case                | Rear Rack                                                  |
| Voltage/Capacity    | 48V 36V                                                    |
| Size                | Customized                                                 |
| Estimate Weight     | Customized                                                 |
| Outer Case          | Aluminum Alloy Shell                                       |
| Battery Name        | Rear Rack Ebike Battery Pack                               |
| Fast Charge         | Constant Current 0.5CA, Constant Voltage 42V 100mA Cut-off |
| Color               | Sliver                                                     |
| Battery Type        | Lithium Ion                                                |
| Battery Cells       | Lithium ion battery, LiFePO4 Battery                       |

18 inch to 24 inch wheel mounted

26 inch to 28 inch wheel mounted