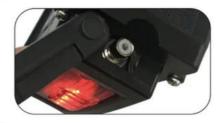

#### Discharge socket

Discharge cable connect to bike controller power canble Red for positive "+" Black for negative "-"

#### Discharge socket

Discharge cable connect to bike controller power canble Red for positive " +" Black for negative "-"