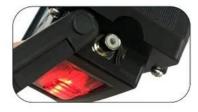

#### Battery level light

Press the button the light will turn on

- 1 Red 3 Green---100 %
- 1 Red 2 Green---75%
- 1 Red 1 Green---50 %
- 1 Red 0 Green---25%